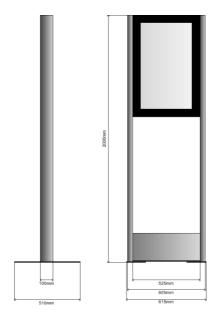

## **Dimension**

height 200.8cm
width 61.5cm
depth 10.0cm

Diagonal 32"

**Light intensity** 450cd/m2

**Resolution** FullHD 1920 x 1020

**Connection** HDMI

Weight approx. 50kg

**Temp. range**  $0^{\circ} - +45^{\circ}\text{C}$ 