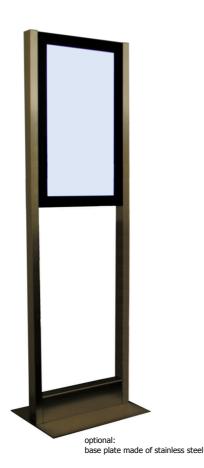

## Model 32-PO without filling

The H-Type is a professional information and display system for a wide range of applications.

The model 32-PO (display in portrait format without filling) is a freestanding device which has 2 stainless steel side supports, a 32" display board for 24/7 operation and 2 floor plates. The display is protected with tempered 6mm glass.

## Description

- free standing unit with base plate
- side supports made of stainless steel
- without filling
- passive ventilation
- protection over the display by tempered glass
- display housing made of metal in RAL color black